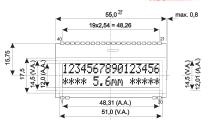

• extremely compact at 55 x 31 mm at the standard font size of 5.57 mm (2 x 16)

- ultra-flat at 2.0 mm without backlight or 5.8 mm including LED backlight
- 4-bit, 8-bit and SPI interface (4-wire)
- typical power consumption of only 250µA in full operation (LED white backlight as of 3mA)
- easy installation by simply soldering into the board
- a whole range of design variants (63) can be supplied as of single units
- changing background color

### 3x16 Characters

Part No. Technology

| EA DOGM163B-A   | STN negative blue transmissive         |
|-----------------|----------------------------------------|
| EA DOGM163E-A   | STN positive yellow/green transmissive |
| EA DOGM163L-A   | STN positive yellow/green reflective   |
| EA DOGM163S-A   | FSTN negative black transmissive       |
| EA DOGM163W-A   | FSTN positive transflective            |
|                 |                                        |
| Part No.        | Ord. No.                               |
| S EA DOGM163B-A | 52089                                  |
| O EA DOGM163E-A | 52091                                  |

## Development Kit for EA DOGM

O EA DOGM163L-A 52092

S EA DOGM163S-A 52093

S EA DOGM163W-A 52094

Development kit for EA DOGM16x, 132 and 128

|   | Part No.     | Ord. No. |
|---|--------------|----------|
| 3 | EA 9780-1USB | 63406    |