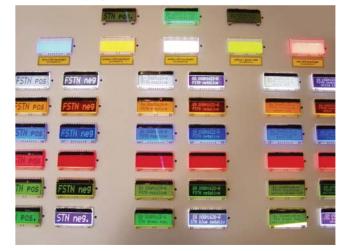

----------------------------|
| EA DOGM163E-A   | STN positive yellow/green transmissive |
| EA DOGM163L-A   | STN positive yellow/green reflective   |
| EA DOGM163S-A   | FSTN negative black transmissive       |
| EA DOGM163W-A   | FSTN positive transflective            |
|                 |                                        |
| Part No.        | Ord. No.                               |
| S EA DOGM163B-A | 52089                                  |
| O EA DOGM163E-A | 52091                                  |

## Development Kit for EA DOGM





O EA DOGM163L-A 52092

S EA DOGM163S-A 52093

S EA DOGM163W-A 52094

Development kit for EA DOGM16x, 132 and 128

|   | Part No.     | Ord. No. |
|---|--------------|----------|
| 3 | EA 9780-1USB | 63406    |

### EA DOG - Display variantions