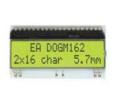

### 2x16 Characters

| Part No.      | Technology                             |
|---------------|----------------------------------------|
| EA DOGM162B-A | STN negative blue transmissive         |
| EA DOGM162E-A | STN positive yellow/green transmissive |
| EA DOGM162L-A | STN positive yellow/green reflective   |
| EA DOGM162S-A | FSTN negative black transmissive       |
| EA DOGM162W-A | FSTN positive transflective            |
|               |                                        |
| Part No.      | Ord. No.                               |

|   | Part No.      | Ord. No. |  |  |
|---|---------------|----------|--|--|
| S | EA DOGM162B-A | 52013    |  |  |
| S | EA DOGM162E-A | 52014    |  |  |
| S | EA DOGM162L-A | 52086    |  |  |
| S | EA DOGM162S-A | 52087    |  |  |
| S | EA DOGM162W-A | 52088    |  |  |