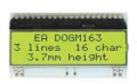

### 3x16 Characters

Part No. Technology

| EA DOGM163B-A   | STN negative blue transmissive         |
|-----------------|----------------------------------------|
| EA DOGM163E-A   | STN positive yellow/green transmissive |
| EA DOGM163L-A   | STN positive yellow/green reflective   |
| EA DOGM163S-A   | FSTN negative black transmissive       |
| EA DOGM163W-A   | FSTN positive transflective            |
|                 |                                        |
| Part No.        | Ord. No.                               |
| S EA DOGM163B-A | 52089                                  |
| O EA DOGM163E-A | 52091                                  |