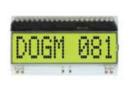

### 1x8 Characters

## ELECTRONIC ASSEMBLY:

| Part No.      | Technology                             |
|---------------|----------------------------------------|
| EA DOGM081B-A | STN negative blue transmissive         |
| EA DOGM081E-A | STN positive yellow/green transmissive |
| EA DOGM081L-A | STN positive yellow/green reflective   |
| EA DOGM081S-A | FSTN negative black transmissive       |
| EA DOGM081W-A | FSTN positive transflective            |

| _           | A DOGINIOOT WA                                  | 1 of 14 positive transmotive |
|-------------|-------------------------------------------------|------------------------------|
|             |                                                 |                              |
|             | Part No.                                        | Ord. No.                     |
| S           | EA DOGM081B-A                                   | 51746                        |
| S           | EA DOGM081E-A                                   | 51747                        |
| 0           | EA DOGM081L-A                                   | 51748                        |
| S           | EA DOGM081S-A                                   | 51749                        |
| S           | EA DOGM081W-A                                   | 51750                        |
| s<br>o<br>s | EA DOGM081E-A<br>EA DOGM081L-A<br>EA DOGM081S-A | 51747<br>51748<br>51749      |