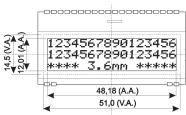

• extremely compact at 55 x 31 mm at the standard font size of 5.57 mm (2 x 16)

- ultra-flat at 2.0 mm without backlight or 5.8 mm including LED backlight
- 4-bit, 8-bit and SPI interface (4-wire)
- typical power consumption of only 250µA in full operation (LED white backlight as of 3mA)
- easy installation by simply soldering into the board
- a whole range of design variants (63) can be supplied as of single units
- changing background color

### 3x16 Characters

Part No. Technology

| EA DOGM163B-A   | STN negative blue transmissive         |
|-----------------|----------------------------------------|
| EA DOGM163E-A   | STN positive yellow/green transmissive |
| EA DOGM163L-A   | STN positive yellow/green reflective   |
| EA DOGM163S-A   | FSTN negative black transmissive       |
| EA DOGM163W-A   | FSTN positive transflective            |
|                 |                                        |
| Part No.        | Ord. No.                               |
| S EA DOGM163B-A | 52089                                  |
| O EA DOGM163E-A | 52091                                  |