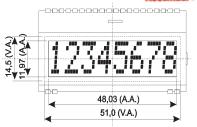

• extremely compact at 55 x 31 mm at the standard font size of 5.57 mm (2 x 16)

- ultra-flat at 2.0 mm without backlight or 5.8 mm including LED backlight
- 4-bit, 8-bit and SPI interface (4-wire)
- typical power consumption of only 250µA in full operation (LED white backlight as of 3mA)
- easy installation by simply soldering into the board
- a whole range of design variants (63) can be supplied as of single units
- changing background color

### 2x16 Characters

| Part No.      | Technology                             |
|---------------|----------------------------------------|
| EA DOGM162B-A | STN negative blue transmissive         |
| EA DOGM162E-A | STN positive yellow/green transmissive |
| EA DOGM162L-A | STN positive yellow/green reflective   |
| EA DOGM162S-A | FSTN negative black transmissive       |
| EA DOGM162W-A | FSTN positive transflective            |
|               |                                        |
| Part No.      | Ord. No.                               |

|   | Part No.      | Ord. No. |  |  |
|---|---------------|----------|--|--|
| S | EA DOGM162B-A | 52013    |  |  |
| S | EA DOGM162E-A | 52014    |  |  |
| S | EA DOGM162L-A | 52086    |  |  |
| S | EA DOGM162S-A | 52087    |  |  |
| S | EA DOGM162W-A | 52088    |  |  |