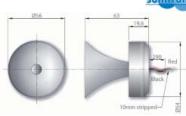

#### PB 1224PE05Q

2-40.6±0.05

5.5±0.5

| <b>Technical Parameters</b> | PB 1224PE05Q   |
|-----------------------------|----------------|
| Sound Frequency             | 2,4 kHz        |
| Max. Operating Voltage      | 4,5 - 5,5 VAC  |
| SPL                         | 85 dB/10cm     |
| Current Consumption         | 60 mA          |
| Operating Temperature       | -20°C to +70°C |

 Part No.
 Ord.No.

 S PB 1224PE05Q
 8040