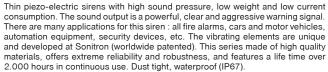

## SAS-2154-S-W-MB3

SAS-2154-S-W-MB3

Sound Frequency

2 - 3,5 kHz sweep 3 Hz 
 Operating Voltage
 6 - 15 VDC

 SPL at 15 VDC
 105 dB/1m

 Current Consumption at 12 VDC
 100 mA

 Operating Temperature
 -40°C to +60°C

 Ingress Protection
 IP67

|   | Part No.         | Ord.No. |
|---|------------------|---------|
| S | SAS-2154-S-W-MB3 | 64101   |