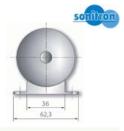

### SAS-325A-6

The SAS-325A-6 is a universal electromagnetic siren with very high sound output. At 30 cm the sound pressure level is about 123 dB(A). Six different alarm tones can be programmed by jumpers selection, which enables the user to choose and pre-select an alarm function for different application fields.

| Technical Parameters | SAS-325A-6                   |
|----------------------|------------------------------|
| Sound Frequency      | 6 adjustable                 |
| Operating Voltage    | 12 VDC                       |
| SPL                  | 123 dB/30 cm                 |
| Current Consumption  | 1 A                          |
| Ingress Protection   | IP60                         |
| Note                 | Suitable as evacuation alarm |