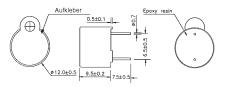

#### PB 1224PE05Q

2-40.6±0.05

5.5±0.5

| <b>Technical Parameters</b> | PB 1224PE05Q   |
|-----------------------------|----------------|
| Sound Frequency             | 2,4 kHz        |
| Max. Operating Voltage      | 4,5 - 5,5 VAC  |
| SPL                         | 85 dB/10cm     |
| Current Consumption         | 60 mA          |
| Operating Temperature       | -20°C to +70°C |

 Part No.
 Ord.No.

 S PB 1224PE05Q
 8040