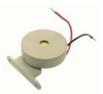

#### SAS-2154-W-W-MB3

| <b>Technical Parameters</b>   | SAS-2154-W-W-MB3           |
|-------------------------------|----------------------------|
| Sound Frequency               | 3 kHz a 3,5 kHz<br>warbler |
| Operating Voltage             | 6 - 15 VDC                 |
| SPL at 15 VDC                 | 105 dB/1m                  |
| Current Consumption at 12 VDC | 110 mA                     |
| Operating Temperature         | -40°C to +60°C             |
| Ingress Protection            | IP67                       |

|   | Part No.         | Ord.No. |
|---|------------------|---------|
| S | SAS-2154-W-W-MB3 | 64100   |