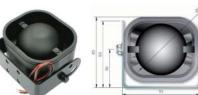

## SAS-2154-S-W-MB3

SAS-2154-S-W-MB3

Sound Frequency

2 - 3,5 kHz sweep 3 Hz 
 Operating Voltage
 6 - 15 VDC

 SPL at 15 VDC
 105 dB/1m

 Current Consumption at 12 VDC
 100 mA

 Operating Temperature
 -40°C to +60°C

 Ingress Protection
 IP67

|   | Part No.         | Ord.No. |
|---|------------------|---------|
| S | SAS-2154-S-W-MB3 | 64101   |